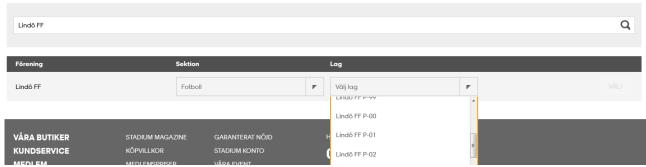

## Stöd din förening

Här kan du se vilka föreningar som du stödjer. Stödjer du inga föreningar än, eller vill uppdatera dina val kan du här söka du upp den förening som du vill stödja. Skriv in hela, eller delar av föreningens namn så kommer föreningar som matchar din sökning upp. Föreningen måste vara kund hos Stadium Team Sales för att vara valbar. Klicka sedan på föreningens namn och välj sedan sektion och lag. Max fyra föreningar kan väljas. Hittar du inte din förening kan du be ordföranden i din förening att kontakta Stadium Team Sales för att bli kund. Vill du veta mer om Stöd din förening kan du läsa vidare här.

#### **Stadium Team Sales**

2017-12-11

Här kan du söka upp din förening, exempelvis Lindö FF F-02:

## Sök förening

När du har valt en förening kan du även söka vidare efter olika sektioner om föreningen har flera. Du kan också välja att stödja ett specifikt lag i föreningen eller stödja föreningen som helhet. Det är föreningens styrelse som bestämmer vad man ska kunna välja.