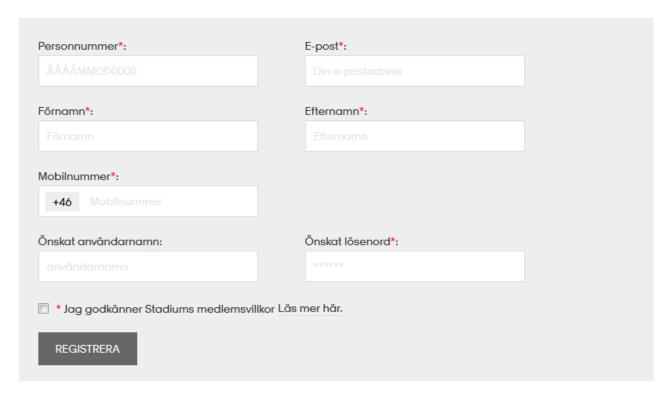

t ut.

Logga in på www.stadium.se med dina inloggningsuppgifter.





Som inloggad medlem kan du ta del av unika erbjudanden och samla bonuspoäng som du kan använda vid köp både i våra butiker och online.

## **Glömt Lösenord?**

Du har registrerat dig på www.stadium.se tidigare men har glömt bort ditt lösenord. Vi kan skicka ett nytt lösenord till den e-postadress du angav vid registreringen.

| ersonnummer*: |  |
|---------------|--|
|               |  |
|               |  |

#### Stadium Team Sales

2017-12-11

#### Redan medlem i butik?

Du är redan Stadium Member men har aldrig registrerat dig/loggat in på www.stadium.se

#### Bli Medlem?

Du är inte Stadium Member sedan tidigare och vill ansöka om medlemskap.

# Registrering

Fyll i dina uppgifter för att registrera dig som medlem.



## Hur gör jag för att stödja min förening?

I listan, välj alternativet Stöd din förening:

## Stöd din förening

Här kan du se vilka föreningar som du stödjer. Stödjer du inga föreningar än, eller vill uppdatera dina val kan du här söka du upp den förening som du vill stödja. Skriv in hela, eller delar av föreningens namn så kommer föreningar som matchar din sökning upp. Föreningen måste vara kund hos Stadium Team Sales för att vara valbar. Klicka sedan på föreningens namn och välj sedan sektion och lag. Max fyra föreningar kan väljas. Hittar du inte din förening kan du be ordföranden i din förening att kontakta Stadium Team Sales för att bli kund. Vill du veta mer om Stöd din förening kan du läsa vidare här.

#### Föreningar jag stödjer

Du stöjder ingen förening för tillfället

####