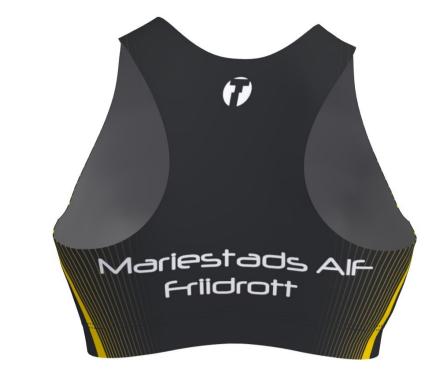

TRIMTEX

Trimtex contact: Kristian Dahlström Anu Rand-Salundi Designer: Last correction: 22.08.2019

Colours in design:

## T16 legal black

## T01 Yellow

Additional info: 60121458

DISCLAIMER: Order is produced according to the latest approved design proof. Customers responsibility is to ensure that logo(s) and color(s) are accurate. Colors may appear different on your screen or printed paper. Colors may have ±5% ∆E ≤ (CIE 2000), compared to different materials and tints. For a particular result ask colortest from your sales representative. Design proof is based on L sized garment, design may vary with each size. We highly recommend to avoid continuity of design between two different part of product - Trimtex will not guarantee perfect result for this. Copyright © Designs are property of Trimtex, protected by copyright and allowed to use only on Trimtex

products.

C51.2-LVZ/SS RUN T-SHIRT C52.2-LVZ/SS RUN WOMEN'S T-SHIRT

thread: Black 9700 flatlock: Black 9700

C50.2-L RUN WOMENS TOP Black 9700 thread: flatlock: Black 9700

C18.2-L RUN WOMENS SINGLET

Black 9700 thread: flatlock: Black 9700