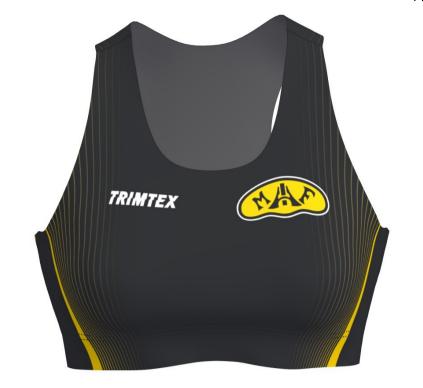

TRIMTEX

Trimtex contact: Kristian Dahlström Anu Rand-Salundi Designer: Last correction: 22.08.2019

Colours in design:

## T16 legal black

## T01 Yellow

Additional info: 60121458

DISCLAIMER: Order is produced according to the latest approved design proof. Customers responsibility is to ensure that logo(s) and color(s) are accurate. Colors may appear different on your screen or printed paper. Colors may have ±5% ∆E ≤ (CIE 2000), compared to different materials and tints. For a particular result ask colortest from your sales representative. Design proof is based on L sized garment, design may vary with each size. We highly recommend to avoid continuity of design between two different part of product - Trimtex will not guarantee perfect result for this. Copyright © Designs are property of Trimtex, protected by copyright and allowed to use only on Trimtex

products.

C51.2-LVZ/SS RUN T-SHIRT C52.2-LVZ/SS RUN WOMEN'S T-SHIRT

thread: Black 9700 flatlock: Black 9700

C50.2-L RUN WOMENS TOP Black 9700 thread: flatlock: Black 9700

C18.2-L RUN WOMENS SINGLET

Black 9700 thread: flatlock: Black 9700