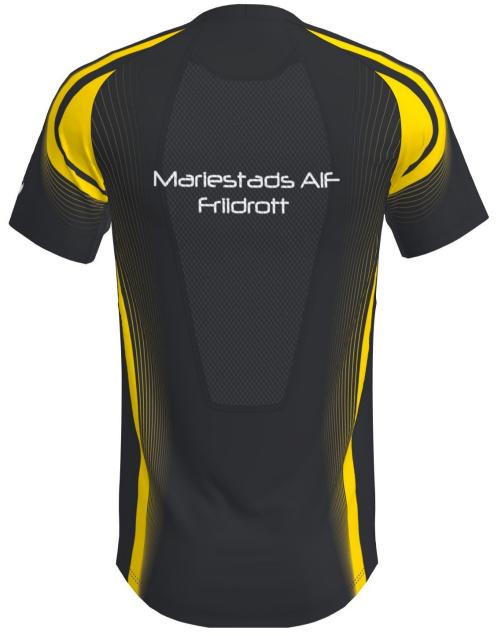

TRIMTEX

Trimtex contact: Kristian Dahlström Anu Rand-Salundi Designer: Last correction: 22.08.2019

Colours in design:

## T16 legal black

## T01 Yellow

Additional info: 60121458

DISCLAIMER: Order is produced according to the latest approved design proof. Customers responsibility is to ensure that logo(s) and color(s) are accurate. Colors may appear different on your screen or printed paper. Colors may have ±5% ∆E ≤ (CIE 2000), compared to different materials and tints. For a particular result ask colortest from your sales representative. Design proof is based on L sized garment, design may vary with each size. We highly recommend to avoid continuity of design between two different part of product - Trimtex will not guarantee perfect result for this. Copyright © Designs are property of Trimtex, protected by copyright and allowed to use only on Trimtex