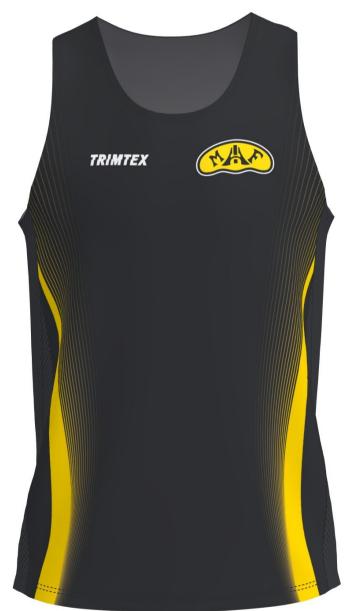

TRIMTEX

Trimtex contact: Kristian Dahlström Anu Rand-Salundi Designer: Last correction: 22.08.2019

Colours in design:

## T16 legal black

## T01 Yellow

Additional info: 60121458

DISCLAIMER: Order is produced according to the latest approved design proof. Customers responsibility is to ensure that logo(s) and color(s) are accurate. Colors may appear different on your screen or printed paper. Colors may have ±5% ∆E ≤ (CIE 2000), compared to different materials and tints. For a particular result ask colortest from your sales representative. Design proof is based on L sized garment, design may vary with each size. We highly recommend to avoid continuity of design between two different part of product - Trimtex will not guarantee perfect result for this. Copyright © Designs are property of Trimtex, protected by copyright and allowed to use only on Trimtex

products.

C51.2-LVZ/SS RUN T-SHIRT C52.2-LVZ/SS RUN WOMEN'S T-SHIRT

thread: Black 9700 flatlock: Black 9700

C50.2-L RUN WOMENS TOP Black 9700 thread: flatlock: Black 9700

C18.2-L RUN WOMENS SINGLET

Black 9700 thread: flatlock: Black 9700