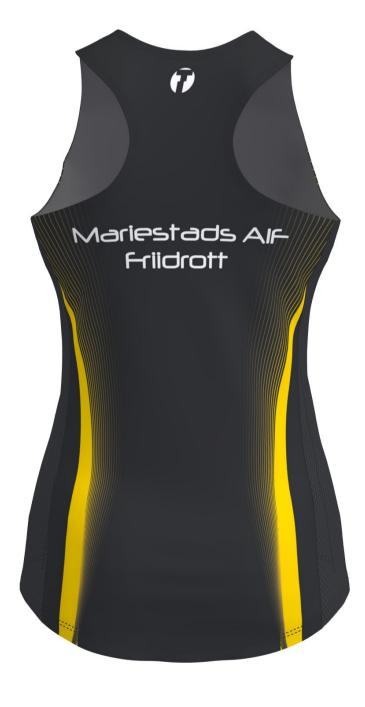

TRIMTEX

Trimtex contact: Kristian Dahlström Anu Rand-Salundi Designer: Last correction: 22.08.2019

Colours in design:

## T16 legal black

## T01 Yellow

Additional info: 60121458

DISCLAIMER: Order is produced according to the latest approved design proof. Customers responsibility is to ensure that logo(s) and color(s) are accurate. Colors may appear different on your screen or printed paper. Colors may have ±5% ∆E ≤ (CIE 2000), compared to different materials and tints. For a particular result ask colortest from your sales representative. Design proof is based on L sized garment, design may vary with each size. We highly recommend to avoid continuity of design between two different part of product - Trimtex will not guarantee perfect result for this. Copyright © Designs are property of Trimtex, protected by copyright and allowed to use only on Trimtex

products.

C51.2-LVZ/SS RUN T-SHIRT C52.2-LVZ/SS RUN WOMEN'S T-SHIRT

thread: Black 9700 flatlock: Black 9700

C50.2-L RUN WOMENS TOP Black 9700 thread: flatlock: Black 9700

C18.2-L RUN WOMENS SINGLET

Black 9700 thread: flatlock: Black 9700