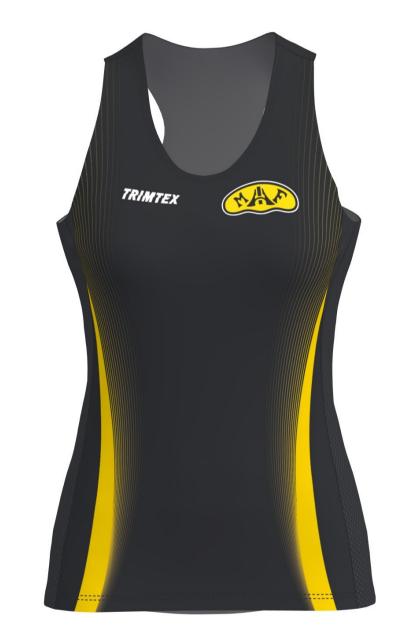

TRIMTEX

Trimtex contact: Kristian Dahlström Anu Rand-Salundi Designer: Last correction: 22.08.2019

Colours in design:

## T16 legal black

## T01 Yellow

Additional info: 60121458

DISCLAIMER: Order is produced according to the latest approved design proof. Customers responsibility is to ensure that logo(s) and color(s) are accurate. Colors may appear different on your screen or printed paper. Colors may have ±5% ∆E ≤ (CIE 2000), compared to different materials and tints. For a particular result ask colortest from your sales representative. Design proof is based on L sized garment, design may vary with each size. We highly recommend to avoid continuity of design between two different part of product - Trimtex will not guarantee perfect result for this. Copyright © Designs are property of Trimtex, protected by copyright and allowed to use only on Trimtex

products.

C51.2-LVZ/SS RUN T-SHIRT C52.2-LVZ/SS RUN WOMEN'S T-SHIRT

thread: Black 9700 flatlock: Black 9700

C50.2-L RUN WOMENS TOP Black 9700 thread: flatlock: Black 9700

C18.2-L RUN WOMENS SINGLET

Black 9700 thread: flatlock: Black 9700