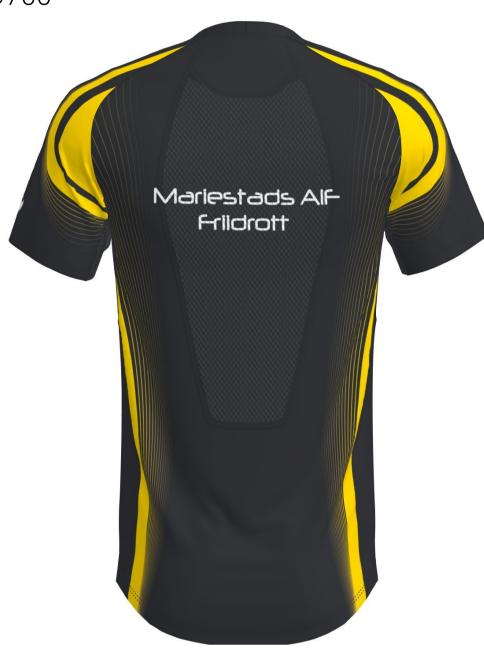

TRIMTEX

Trimtex contact: Kristian Dahlström Anu Rand-Salundi Designer: Last correction: 22.08.2019

Colours in design:

## T16 legal black

## T01 Yellow

Additional info: 60121458

DISCLAIMER: Order is produced according to the latest approved design proof. Customers responsibility is to ensure that logo(s) and color(s) are accurate. Colors may appear different on your screen or printed paper. Colors may have ±5% ∆E ≤ (CIE 2000), compared to different materials and tints. For a particular result ask colortest from your sales representative. Design proof is based on L sized garment, design may vary with each size. We highly recommend to avoid continuity of design between two different part of product - Trimtex will not guarantee perfect result for this. Copyright © Designs are property of Trimtex, protected by copyright and allowed to use only on Trimtex