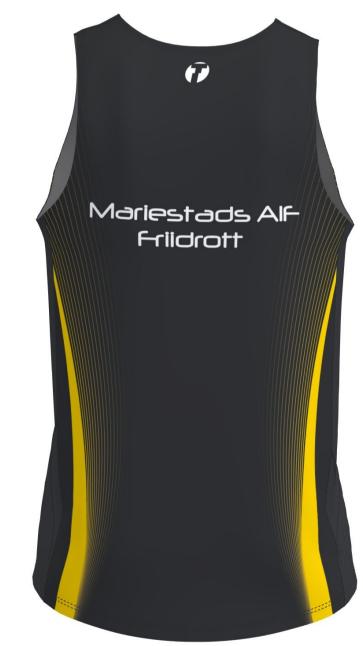

TRIMTEX

Trimtex contact: Kristian Dahlström Anu Rand-Salundi Designer: Last correction: 22.08.2019

Colours in design:

## T16 legal black

## T01 Yellow

Additional info: 60121458

DISCLAIMER: Order is produced according to the latest approved design proof. Customers responsibility is to ensure that logo(s) and color(s) are accurate. Colors may appear different on your screen or printed paper. Colors may have ±5% ∆E ≤ (CIE 2000), compared to different materials and tints. For a particular result ask colortest from your sales representative. Design proof is based on L sized garment, design may vary with each size. We highly recommend to avoid continuity of design between two different part of product - Trimtex will not guarantee perfect result for this. Copyright © Designs are property of Trimtex, protected by copyright and allowed to use only on Trimtex

products.

C51.2-LVZ/SS RUN T-SHIRT C52.2-LVZ/SS RUN WOMEN'S T-SHIRT

thread: Black 9700 flatlock: Black 9700

C50.2-L RUN WOMENS TOP Black 9700 thread: flatlock: Black 9700

C18.2-L RUN WOMENS SINGLET

Black 9700 thread: flatlock: Black 9700