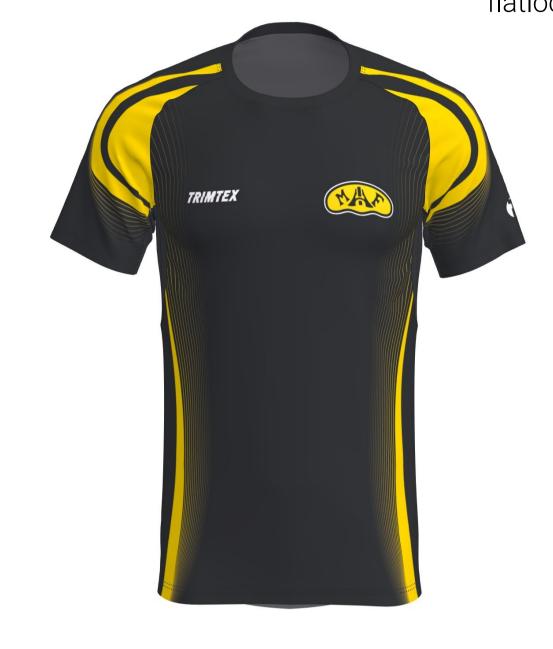

TRIMTEX

Trimtex contact: Kristian Dahlström Anu Rand-Salundi Designer: Last correction: 22.08.2019

Colours in design:

## T16 legal black

## T01 Yellow

Additional info: 60121458

DISCLAIMER: Order is produced according to the latest approved design proof. Customers responsibility is to ensure that logo(s) and color(s) are accurate. Colors may appear different on your screen or printed paper. Colors may have ±5% ∆E ≤ (CIE 2000), compared to different materials and tints. For a particular result ask colortest from your sales representative. Design proof is based on L sized garment, design may vary with each size. We highly recommend to avoid continuity of design between two different part of product - Trimtex will not guarantee perfect result for this. Copyright © Designs are property of Trimtex, protected by copyright and allowed to use only on Trimtex