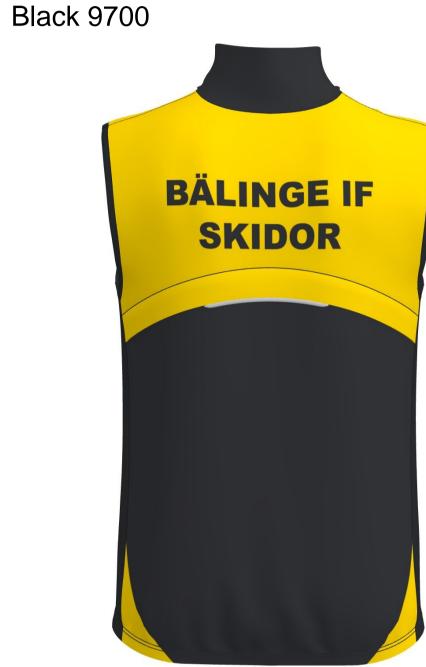

**Design as 60122836** Re-order: 60122836-3, - C69.2-L/SS C68.2-

FREE T-SHIRT FREE WOMEN'S T-SHIRT

L/SS

60122836-3, -5

Black 9700 thread: Black 9700 flatlock:

A146.2-L TRAINER PLUS VEST A156-L

TRAINER PLUS WOMEN'S VEST

Design as 60122836

front zipper + reflex: Black 580 Black 580 pocket zipper: edgeband: Black elastic side panels: Black

Customers responsibility is to ensure that colour(s) and logo(s) are accurate on a specific order. Order is produced according to the latest approved design proof. \*Colours may not appear accurate on your screen or printed paper. Colours may have a deviation of  $\pm 5\%$   $\Delta E$  due to variation of materials and inks. For a particular result ask for colourtest from your sales representative. \*Please note that this proof is based on L sized garment, design may vary with each size change. \*We highly recommend to avoid continuity of design between two different parts of product -Trimtex will not guarantee perfect result for this. \*It is not allowed to remove or change placement of Trimtex logos. Copyright © Designs are property of Trimtex, protected by copyright and allowed to use only on Trimtex products.