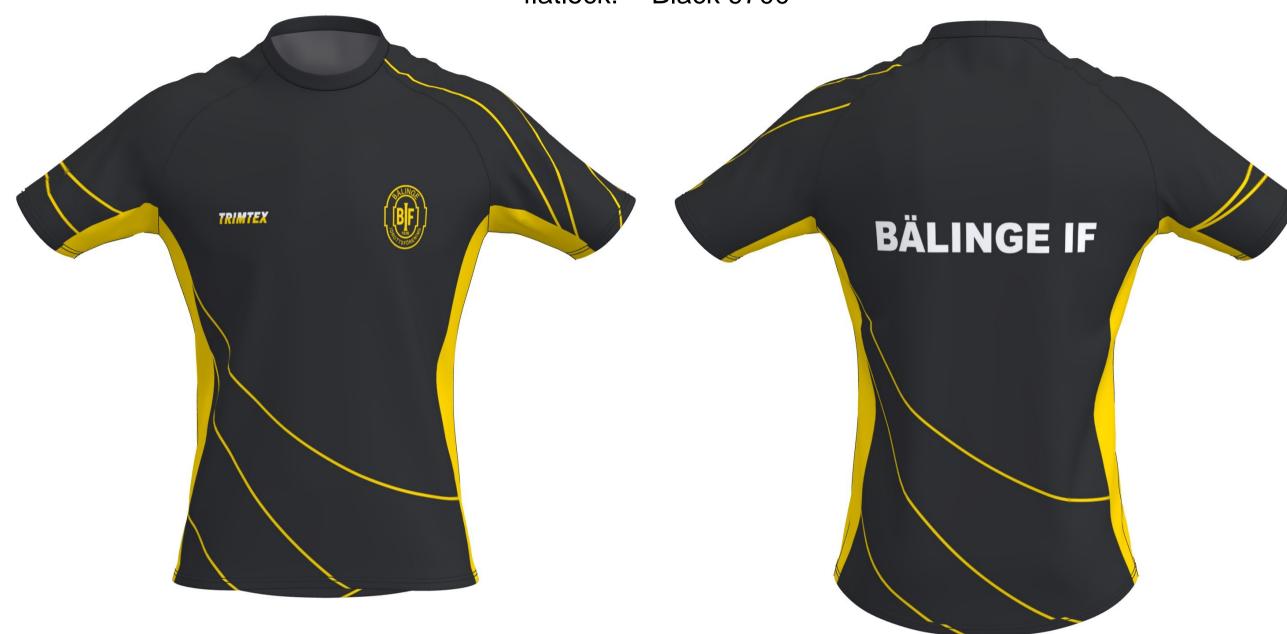

CustomerNo: 6050916

Bälinge IF

TRIMTEX

Trimtex contact: Joakim Engström Ken Kaljulaid Designer: Last correction: 20.12.2016

Colours in design:

T16 Legal Black

T01 yellow

Additional info:

**Design as 60122836** Re-order: 60122836-3, - C69.2-L/SS C68.2-

FREE T-SHIRT FREE WOMEN'S T-SHIRT

L/SS

60122836-3, -5

Black 9700 thread: Black 9700 flatlock:

A146.2-L TRAINER PLUS VEST A156-L

TRAINER PLUS WOMEN'S VEST