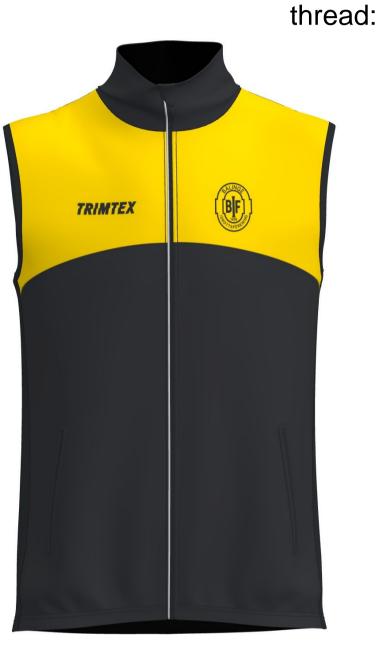

**Design as 60122836** Re-order: 60122836-3, - C69.2-L/SS C68.2-

FREE T-SHIRT FREE WOMEN'S T-SHIRT

L/SS

60122836-3, -5

Black 9700 thread: Black 9700 flatlock:

A146.2-L TRAINER PLUS VEST A156-L

TRAINER PLUS WOMEN'S VEST

Design as 60122836

front zipper + reflex: Black 580 Black 580 pocket zipper: edgeband: Black elastic side panels: Black

Customers responsibility is to ensure that colour(s) and logo(s) are accurate on a specific order. Order is produced according to the latest approved design proof. \*Colours may not appear accurate on your screen or printed paper. Colours may have a deviation of  $\pm 5\%$   $\Delta E$  due to variation of materials and inks. For a particular result ask for colourtest from your sales representative. \*Please note that this proof is based on L sized garment, design may vary with each size change. \*We highly recommend to avoid continuity of design between two different parts of product -Trimtex will not guarantee perfect result for this. \*It is not allowed to remove or change placement of Trimtex logos. Copyright © Designs are property of Trimtex, protected by copyright and allowed to use only on Trimtex products.