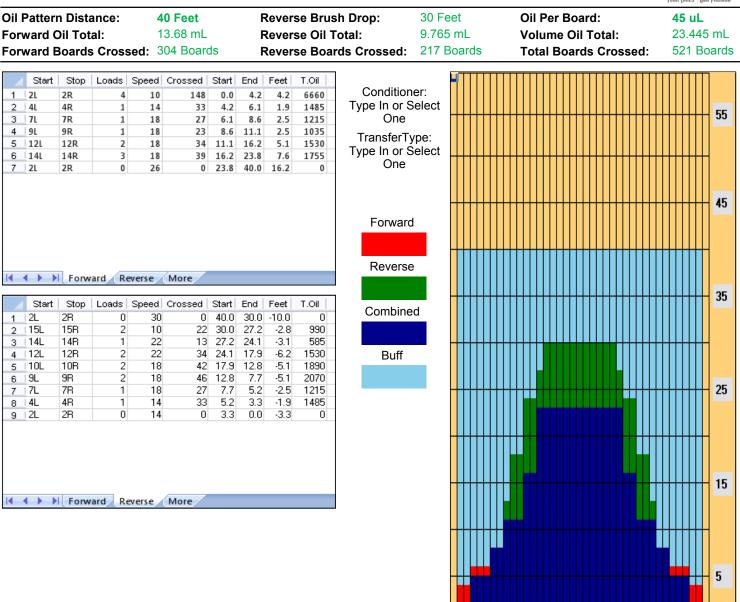

## 4038 Nykoping

| Item             | 3L-7L:18L-18R         | 8L-12L:18L-18R       | 13L-17L:18L-18R                               | 18L-18R:17R-13R                                               | 18L-18R:12R-8R      | 18L-18R:7R-3R        |
|------------------|-----------------------|----------------------|-----------------------------------------------|---------------------------------------------------------------|---------------------|----------------------|
| Description      | Outside Track: Middle | Middle Track: Middle | Inside Track: Middle                          | MIddle: Inside Track                                          | Middle:Middle Track | Middle:Outside Track |
| Frack Zone Ratio | 3.83                  | 1.85                 | 1.07                                          | 1.07                                                          | 1.85                | 3.83                 |
| Forward O        | il Reverse Oil        |                      |                                               |                                                               |                     |                      |
| 1350             |                       |                      |                                               |                                                               |                     |                      |
| 300              |                       | ···↓··↓··↓··↓        | ╷<br>╺╴╴╴╴╴╴╴╴╴╴╴╴╴╴╴╴╴╴╴╴╴╴<br>╺╴╴╴╴╴╴╴╴╴╴╴╴ | ╆╍┎╆╍┍╆╍╌┞╍╍╄╍<br>┠╍ <mark>┣<mark>╋╌┨┛╌</mark>╋╋╍┾╍╍┾╍</mark> |                     | +                    |
| 600              |                       |                      |                                               |                                                               |                     | +                    |
| 450              |                       |                      |                                               |                                                               |                     |                      |
|                  |                       | 11 12 13 14 15 16    | 17 18 19 20 19 18 1                           | 7 16 15 14 13 12 11                                           |                     |                      |